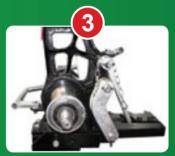

## **TECHNICAL SPECIFICATIONS:**

- Frame and 3 point hitch made of FE 510 steel.
- Transmission via three groove pulleys made of spheroidal cast iron with n. 3 belts.
- Drive shaft made of tempered and highly resistant 39NiCrMo3.
- Self-sharpening blade having riveted sections made of high quality steel.
- External shoe made of spheroidal cast iron.
- Main cutter bar made of 55Si7 to ensure high resistance and optimal flexibility.
- Automatic safety release to protect the bar from any obstacles.
- 1080 movements at 540 rpm. Breakaway system.
- Forged support.
- Cuts at 90° up and 75° down.
- · High quality powder-coat paint.
- · BFS equipped with bolted guards.
- · Heavy duty shielded PTO shaft.