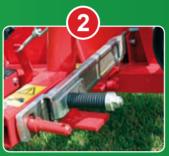

## **TECHNICAL SPECIFICATIONS:**

- Frame and 3 point hitch made of FE 510 steel.
- Transmission via three groove pulleys made of spheroidal cast iron with n. 3 belts.
- Drive shaft made of tempered and highly resistant 39NiCrMo3.
- Self-sharpening blade having riveted sections made of high quality steel.
- External shoe made of spheroidal cast iron.
- Main cutter bar made of 55Si7 to ensure high resistance and optimal flexibility.
- Automatic safety release to protect the bar from any obstacles.
- 1080 movements at 540 rpm. Breakaway system.
- Forged support.
- Cuts at 90° up and 75° down.
- · High quality powder-coat paint.
- · BFS equipped with bolted guards.
- · Heavy duty shielded PTO shaft.