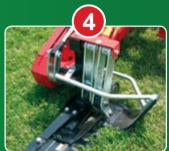

## **TECHNICAL SPECIFICATIONS:**

- Frame and 3 point hitch made of FE 510 steel.
- Transmission via three groove pulleys made of spheroidal cast iron with n. 3 belts.
- Drive shaft made of tempered and highly resistant 39NiCrMo3.
- Self-sharpening blade having riveted sections made of high quality steel.
- External shoe made of spheroidal cast iron.
- Main cutter bar made of 55Si7 to ensure high resistance and optimal flexibility.
- Automatic safety release to protect the bar from any obstacles.
- 1080 movements at 540 rpm. Breakaway system.
- Forged support.
- Cuts at 90° up and 75° down.
- · High quality powder-coat paint.
- · BFS equipped with bolted guards.
- · Heavy duty shielded PTO shaft.