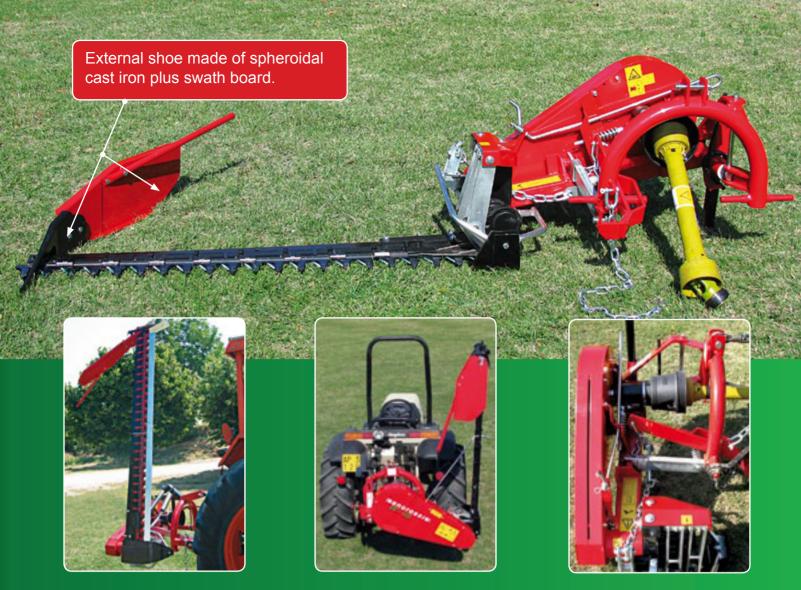

## **TECHNICAL SPECIFICATIONS:**

- Frame and 3 point hitch made of FE 510 steel.
- Transmission via three groove pulleys made of spheroidal cast iron with n. 3 belts.
- Drive shaft made of tempered and highly resistant 39NiCrMo3.
- Self-sharpening blade having riveted sections made of high quality steel.
- External shoe made of spheroidal cast iron.
- Main cutter bar made of 55Si7 to ensure high resistance and optimal flexibility.
- Automatic safety release to protect the bar from any obstacles.
- 1080 movements at 540 rpm. Breakaway system.
- Forged support.
- Cuts at 90° up and 75° down.
- · High quality powder-coat paint.
- · BFS equipped with bolted guards.
- · Heavy duty shielded PTO shaft.

Enorossi Sickle Bar Mower in transport position.

Compact 3 point hitch designed for small tractors.