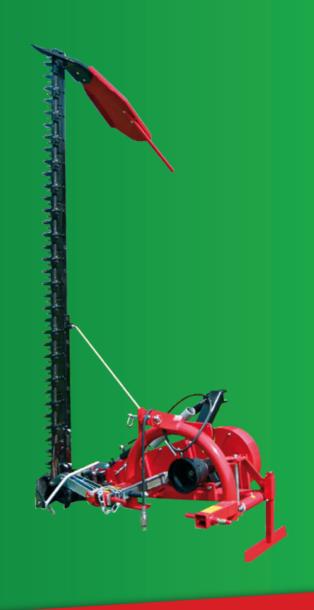

Enorossi Sickle Bar Mower in transport position.

Compact 3 point hitch designed for small tractors.