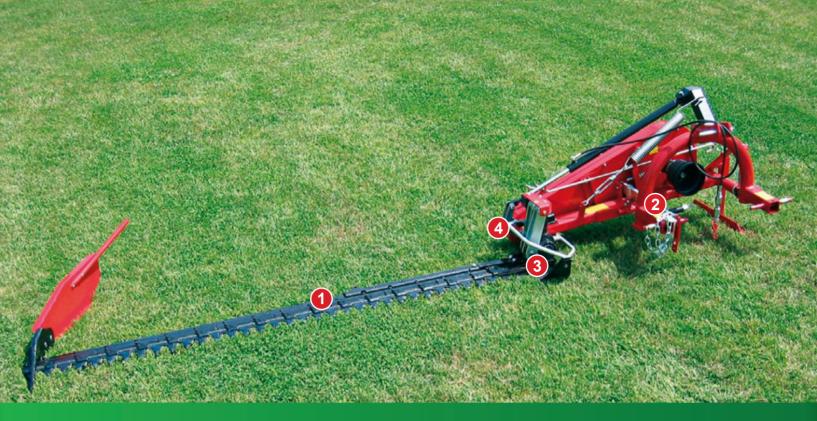

## **TECHNICAL SPECIFICATIONS:**

- Frame and 3 point hitch made of FE 510 steel.
- Transmission via three groove pulleys made of spheroidal cast iron with n. 3 belts.
- Drive shaft made of tempered and highly resistant 39NiCrMo3.
- Self-sharpening blade having riveted sections made of high quality steel.
- External shoe made of spheroidal cast iron.
- Main cutter bar made of 55Si7 to ensure high resistance and optimal flexibility.
- Automatic safety release to protect the bar from any obstacles.
- 1080 movements at 540 rpm. Breakaway system.
- Forged support.
- Cuts at 90° up and 75° down.
- · High quality powder-coat paint.
- · BFS equipped with bolted guards.
- · Heavy duty shielded PTO shaft.

**Key features**: The double action cutter bar ensures a sharp clean cut on any type of grass. The safety breakaway bar helps protect the cutter from obstructions in the field.

Design and/or specifications are subject to change without prior notification.