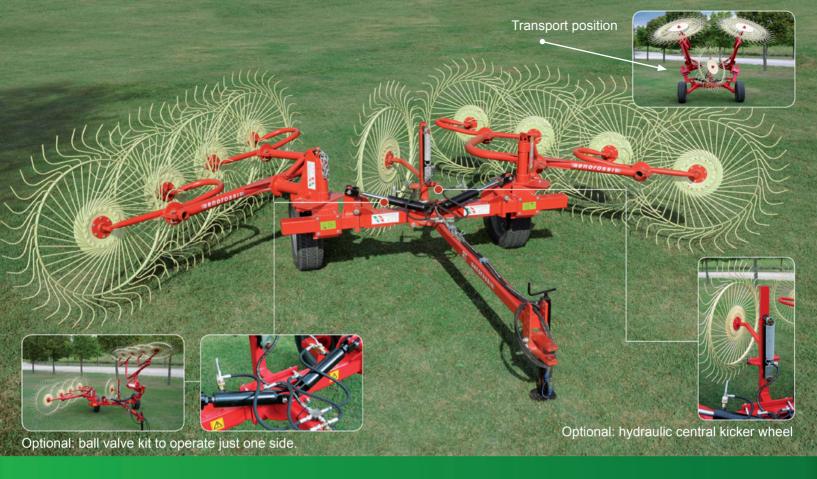

## Enorossi Pull Type Rakes - CADDY Series

Enoagricola Rossi offers the top of the line in affordable 8, 10 and 12 wheel rake carts. Its simple compact design keeps moving parts down to a minimum, eliminating excessive wear points. A newly designed transport caddy gives a high ground clearance of over 20", which keeps the transport bar away from cut hay when raking under heavy conditions.

A wide six foot stance on the 15" transport tires keeps the rake stable in hilly terrain. Double action hydraulic lift system allows for maximum control on any terrain. Heavy 7mm tines keep tine breakage to a minimum. Adjustable raking angles allows the ability to regulate windrow width for a variety of baler openings. The 10 Wheel rake is designed with a front mounting finger wheel to allow it to quickly swivel out of the way when only an 8 wheel is needed.

## 8 / 10 / 12 Wheel V-shape, pull rake with standard central raking wheel...

Design and/or specifications are subject to change without prior notification.