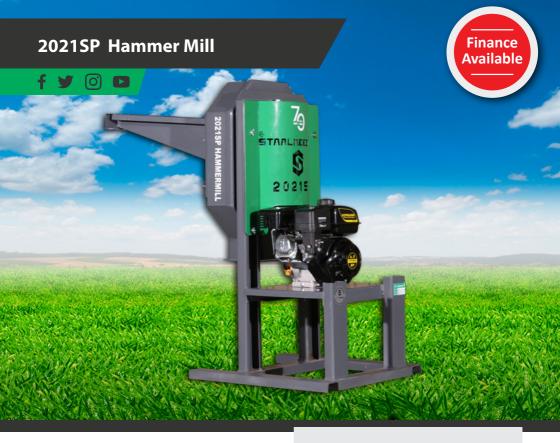

The 2021 produces affordable stock feeds. This is a dust free hammer mill with an adjustable closing plate and comfortable feeding tray.

The hammer mill uses gravity for effective milling.

The 2021 has an effective  $360^{\circ}$  effective milling area, which increases the quality of the feed and has a much larger capacity.

## FEATURES:

- Screen sizes that vary from 0.8 mm up to 70 mm.
- Rotor fitted with 4 hardened blades and v-shaped cutting tip.
- · Low power consumption.
- 1 year warranty.
- Ideal for the production of "super maize meal"
- Can be used to mill grain, lucerne and grass types.

## POWER OPTIONS AVAILABLE:

Electric 3 kW, 220V. Petrol 6.5 hp.

Staalmeester §

| Rotor Ø               | 310 mm               |
|-----------------------|----------------------|
| Rotor Shaft           | 30 mm                |
| Housing Width         | 180 mm               |
| Housing Ø             | 330 mm               |
| Milling Sieve         | 360°                 |
| Motor Speed           | 2900 rpm             |
| Rotor Speed           | 4400 rpm             |
| kW Required           | 3 kW                 |
| Effective Screen area | 1550 cm <sup>2</sup> |
| Weight with motor     | 223 kg               |
| Weight without motor  | 154 kg               |