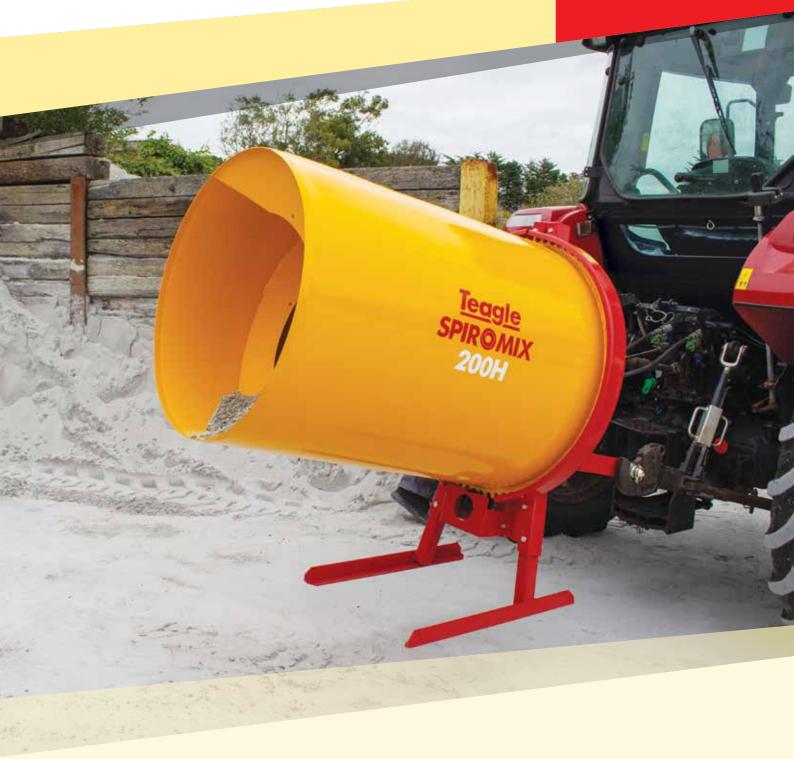

## **SPIROMIX** Concrete Mixer

## **200H**

construction projects

## Unparalleled mixing

Holds 50kg of cement: with a 6:1 mix of aggregate.

**Effective Mixing:** The deep spirals ensure an efficient and thorough mix.

Simple hydraulic drive: Double acting spool at 30 lpm.

Easy loading through the wide mouth of the drum.

**No tipping required:** The drum rotates in one direction for mixing and in the opposite direction for unloading. Discharge height is adjustable on the three point linkage.