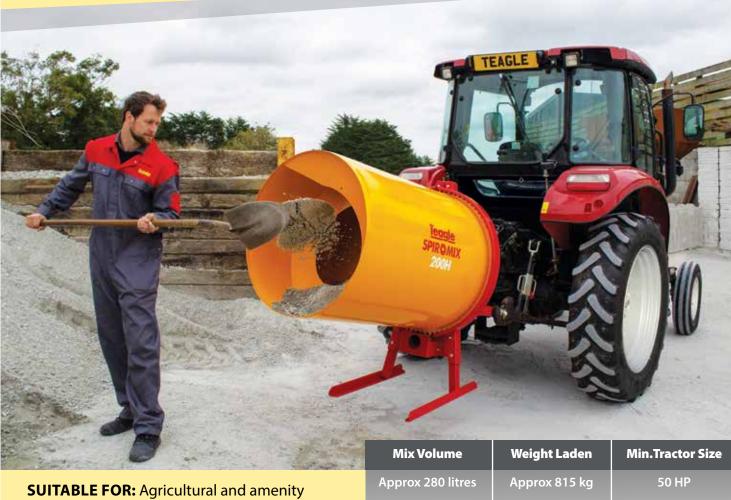

## Unparalleled mixing

Holds 50kg of cement: with a 6:1 mix of aggregate.

**Effective Mixing:** The deep spirals ensure an efficient and thorough mix.

Simple hydraulic drive: Double acting spool at 30 lpm.

Easy loading through the wide mouth of the drum.

**No tipping required:** The drum rotates in one direction for mixing and in the opposite direction for unloading. Discharge height is adjustable on the three point linkage.