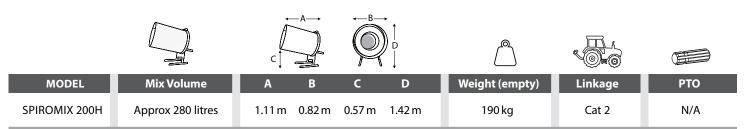

## Unparalleled mixing

Holds 50kg of cement: with a 6:1 mix of aggregate.

**Effective Mixing:** The deep spirals ensure an efficient and thorough mix.

Simple hydraulic drive: Double acting spool at 30 lpm.

Easy loading through the wide mouth of the drum.

**No tipping required:** The drum rotates in one direction for mixing and in the opposite direction for unloading. Discharge height is adjustable on the three point linkage.