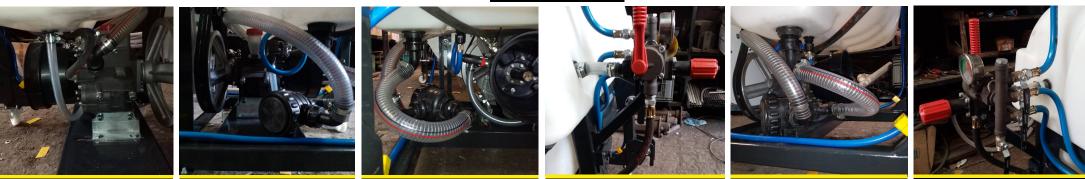

## **GENERAL FEATURES**

It has polyethylene depot and membrane pumps, which are operated by power take-off from tractor conveys pressuring chemical liquid to nozzles on fan. Fan is also operated with power- take off and it sends pressured air out. Pressured chemical liquid is sprayed by adjustable nozzles around the fan by air circulation. Atomization is provided on right or left sides by remote control.

## **TECHNICAL DETAILS**

| CODE     | CAPACITY<br>(Liter) | MATERIAL OF<br>Depot | TYPE OF<br>Machine | DIAMATER<br>DF FAN | NUMBER OF<br>NOZZLE | NUMBER OF<br>Diaphragm<br>Piston | FLOW RATE<br>(L/MIN.) | PRESSURE<br>(Bar) | Power<br>of Pump | oil type<br>For pump | OIL CAPACITY<br>For Pump | PTO ROTATION<br>(RPM) | REQUIRED<br>TRACTOR<br>POWER |
|----------|---------------------|----------------------|--------------------|--------------------|---------------------|----------------------------------|-----------------------|-------------------|------------------|----------------------|--------------------------|-----------------------|------------------------------|
| SMTA-400 | 400                 | PLASTIC              | BELT-SEPARATOR     | 60 CM              | 8                   | 3                                | 71                    | 45                | 5,5 KW           | 20w50                | 0,95 L                   | 540                   | 50 HP                        |
| SMTA-400 | 400                 | PLASTIC              | BELT-SEPARATOR     | 75 CM              | 10                  | 4                                | 96                    | 50                | 7,5 KW           | 20w50                | 1,1 L                    | 540                   | 50 HP                        |
| SMTA-600 | 600                 | PLASTIC              | BELT-SEPARATOR     | 60 CM              | 8                   | 3                                | 71                    | 45                | 5,5 KW           | 20w50                | 0,95 L                   | 540                   | 50 HP                        |
| SMTA-600 | 600                 | PLASTIC              | BELT-SEPARATOR     | 75 CM              | 10                  | 4                                | 96                    | 50                | 7,5 KW           | 20w50                | 1,1 L                    | 540                   | 50 HP                        |
| SMTA-800 | 800                 | PLASTIC              | BELT-SEPARATOR     | 60 CM              | 8                   | 3                                | 71                    | 45                | 5,5 KW           | 20w50                | 0,95 L                   | 540                   | 50 HP                        |
| SMTA-800 | 800                 | PLASTIC              | BELT-SEPARATOR     | 75 CM              | 10                  | 4                                | 96                    | 50                | 7,5 KW           | 20w50                | 1,1 L                    | 540                   | 50 HP                        |