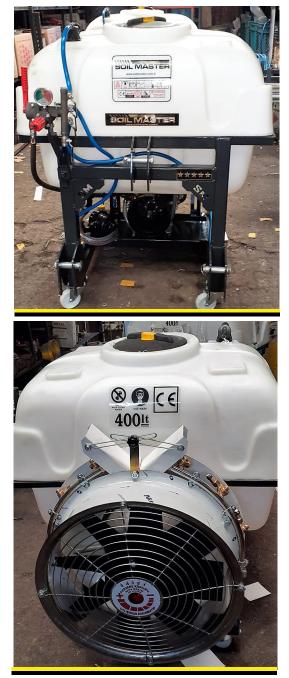

## MOUNTED TYPE TURBO ATOMIZER

**SMTA-400** 

111111

Soilmaster reserves the right to make changes in the product and product features.

## **GENERAL FEATURES**

It has polyethylene depot and membrane pumps, which are operated by power take-off from tractor conveys pressuring chemical liquid to nozzles on fan. Fan is also operated with power- take off and it sends pressured air out. Pressured chemical liquid is sprayed by adjustable nozzles around the fan by air circulation. Atomization is provided on right or left sides by remote control.