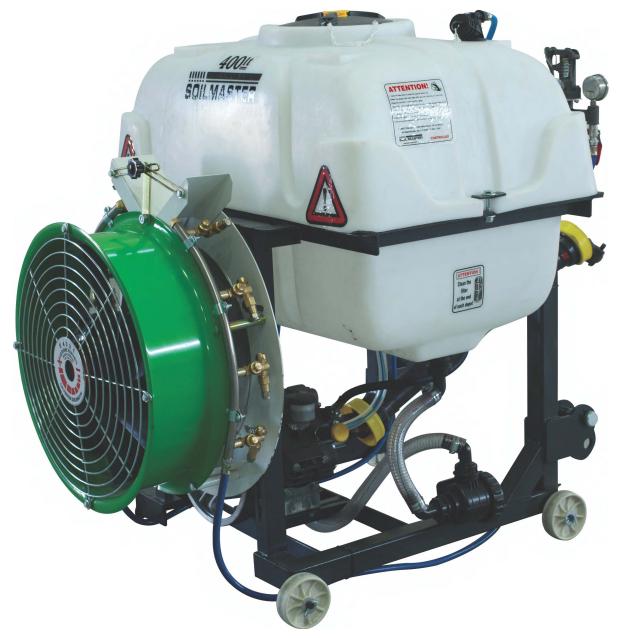

## MOUNTED TYPE TURBO ATOMIZER

**SMTA-400** 

111111

Soilmaster reserves the right to make changes in the product and product features.

## **GENERAL FEATURES**

It has polyethylene depot and membrane pumps, which are operated by power take-off from tractor conveys pressuring chemical liquid to nozzles on fan. Fan is also operated with power- take off and it sends pressured air out. Pressured chemical liquid is sprayed by adjustable nozzles around the fan by air circulation. Atomization is provided on right or left sides by remote control.

## **TECHNICAL DETAILS**

| CODE     | CAPACITY<br>(Liter) | MATERIAL OF<br>Depot | TYPE OF<br>Machine | DIAMATER<br>DF FAN | NUMBER OF<br>NOZZLE | NUMBER OF<br>Diaphragm<br>Piston | FLOW RATE<br>(L/MIN.) | PRESSURE<br>(Bar) | Power<br>of Pump | oil type<br>For pump | OIL CAPACITY<br>For Pump | PTO ROTATION<br>(RPM) | REQUIRED<br>TRACTOR<br>POWER |
|----------|---------------------|----------------------|--------------------|--------------------|---------------------|----------------------------------|-----------------------|-------------------|------------------|----------------------|--------------------------|-----------------------|------------------------------|
| SMTA-400 | 400                 | PLASTIC              | BELT-SEPARATOR     | 60 CM              | 8                   | 3                                | 71                    | 45                | 5,5 KW           | 20w50                | 0,95 L                   | 540                   | 50 HP                        |
| SMTA-400 | 400                 | PLASTIC              | BELT-SEPARATOR     | 75 CM              | 10                  | 4                                | 96                    | 50                | 7,5 KW           | 20w50                | 1,1 L                    | 540                   | 50 HP                        |
| SMTA-600 | 600                 | PLASTIC              | BELT-SEPARATOR     | 60 CM              | 8                   | 3                                | 71                    | 45                | 5,5 KW           | 20w50                | 0,95 L                   | 540                   | 50 HP                        |
| SMTA-600 | 600                 | PLASTIC              | BELT-SEPARATOR     | 75 CM              | 10                  | 4                                | 96                    | 50                | 7,5 KW           | 20w50                | 1,1 L                    | 540                   | 50 HP                        |
| SMTA-800 | 800                 | PLASTIC              | BELT-SEPARATOR     | 60 CM              | 8                   | 3                                | 71                    | 45                | 5,5 KW           | 20w50                | 0,95 L                   | 540                   | 50 HP                        |
| SMTA-800 | 800                 | PLASTIC              | BELT-SEPARATOR     | 75 CM              | 10                  | 4                                | 96                    | 50                | 7,5 KW           | 20w50                | 1,1 L                    | 540                   | 50 HP                        |